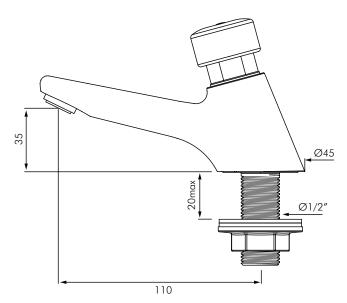

# **DESCRIPTION**

DELABIE DE745100 is a deck mounted time flow basin tap. Time flow is  $\sim$ 7 seconds. Flow rate is pre-set at 3L/min at 300kPa, can be adjusted from 1.5 to 6L/min. Operating pressure is 100-500kPa, 300kPa is recommended. Chrome-plated solid brass body with tamperproof scale-resistant flow straightener and M1/2" standard fixing.

# INSTALLATION

- Deck mounted through Ø22mm hole.
- M1/2" water supply connection.
- Fixing by tightening the back-nut.
- For cold or tempered single water supply.
- Maximum Hot water temperature 55°C, recommended tempered supply of ~40°C.
- Flow rate pre-set at 3L/min at 300kPa, can be adjusted from 1.5 to 6L/min by using a 2.5mm Allen key directly onto the screw head located under the coloured indicator.