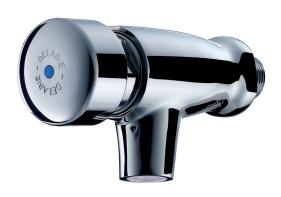

#### **DESCRIPTION**

DELABIE DE746000 is a wall mounted time flow basin tap. Time flow is  $\sim$ 7 seconds. Flow rate is pre-set at 3L/min at 300kPa, can be adjusted from 1.5 to 6L/min. Operating pressure is 100-500kPa, 300kPa is recommended. Chrome-plated solid brass body with tamperproof scale-resistant flow straightener and M1/2" fixing.

Supplied with red and blue indicators.

Also available with anti-blocking (AB) system that allows water to flow only when the push button is released, preventing water wastage and flooding (see Models).