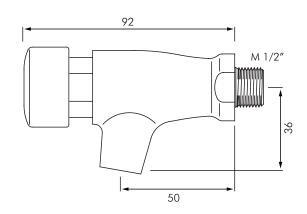

#### **DESCRIPTION**

DELABIE DE746000 is a wall mounted time flow basin tap. Time flow is  $\sim$ 7 seconds. Flow rate is pre-set at 3L/min at 300kPa, can be adjusted from 1.5 to 6L/min. Operating pressure is 100-500kPa, 300kPa is recommended. Chrome-plated solid brass body with tamperproof scale-resistant flow straightener and M1/2" fixing.

### INSTALLATION

- Wall mounted connection M1/2".
- M1/2" water supply connection.
- For cold or tempered single water supply.
- Maximum Hot water temperature 55°C, recommended tempered supply of ~40°C.
- Flow rate pre-set at 3L/min at 300kPa, can be adjusted from 1.5 to 6L/min by using a 2.5mm Allen key directly onto the screw head located under the coloured indicator.