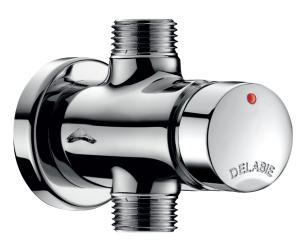

## **DE747800** TEMPOSOFT 2 SURFACE MOUNTED SHOWER VALVE

#### DESCRIPTION

DELABIE DE747800 is a surface mounted time flow shower valve with a soft touch operation. Soft touch operation allows users to press the control with no effort especially children, elderly or people with reduced physical ability. Time flow is ~30 seconds. Flow rate is pre-set at 9L/min at 300kPa, can be adjusted. When connected to a Delabie shower rose the actual flow rate will be 6L/min, 3 star WELS rating. Operating pressure is 100-500kPa, 300kPa is recommended. Chrome plated solid brass body with straight inline inlet and outlet M1/2" connections for mixed water supply.