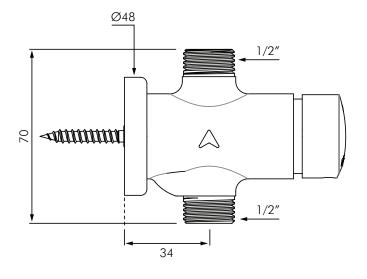

#### DESCRIPTION

DELABIE DE747800 is a surface mounted time flow shower valve with a soft touch operation. Soft touch operation allows users to press the control with no effort especially children, elderly or people with reduced physical ability. Time flow is ~30 seconds. Flow rate is pre-set at 9L/min at 300kPa, can be adjusted. When connected to a Delabie shower rose the actual flow rate will be 6L/min, 3 star WELS rating. Operating pressure is 100-500kPa, 300kPa is recommended. Chrome plated solid brass body with straight inline inlet and outlet M1/2" connections for mixed water supply.

#### INSTALLATION

- Surface mounted with M1/2" water supply connections.
- For cold or tempered single water supply.
- Maximum Hot water temperature 55°C, recommended tempered supply of ~40°C.
- Flow rate pre-set at 9L/min at 300kPa, can be adjusted.