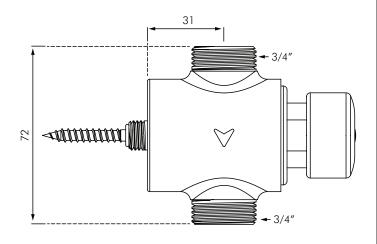

### **DESCRIPTION**

DELABIE DE749000 is a time flow shower valve for surface mounting. Time flow is ~30 seconds. Flow rate is pre-set at 75L/min at 300kPa without flow regulator. When connected to a Delabie shower rose the actual flow rate will be 10L/min, 2 star WELS rating. Operating pressure is 100-500kPa, 300kPa is recommended. Chrome plated solid brass body and Ø70mm cover plate. M3/4" water connections for mixed water supply.

### **INSTALLATION**

- Surface mounted with M3/4" water supply connections.
- For cold or tempered single water supply.
- Maximum Hot water temperature 55°C, recommended tempered supply of ~40°C.
- Pre-set flow rate at 75L/min at 300kPa without flow regulator.