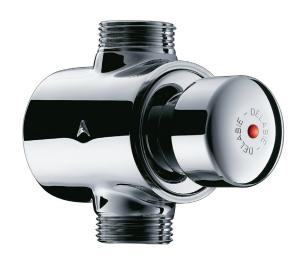

### **DESCRIPTION**

DELABIE DE749000 is a time flow shower valve for surface mounting. Time flow is ~30 seconds. Flow rate is pre-set at 75L/min at 300kPa without flow regulator. When connected to a Delabie shower rose the actual flow rate will be 10L/min, 2 star WELS rating. Operating pressure is 100-500kPa, 300kPa is recommended. Chrome plated solid brass body and Ø70mm cover plate. M3/4" water connections for mixed water supply.

### **INSTALLATION**

- Surface mounted with M3/4" water supply connections.
- For cold or tempered single water supply.
- Maximum Hot water temperature 55°C, recommended tempered supply of ~40°C.
- Pre-set flow rate at 75L/min at 300kPa without flow regulator.