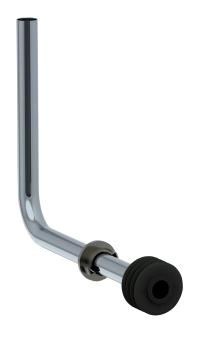

## **DESCRIPTION**

The Delabie DE752430 is a neck tube for the TEMPOMATIC 4 recessed urinal valve and standard urinals with Ø 35mm connection washer for supply. This is a suitable neck tube for all our rear inlet urinals, see separate literature for more information. Tube is Ø16mm, height is 160mm, length is 212mm.