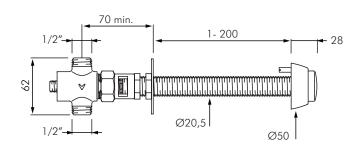

## **DESCRIPTION**

DELABIE DE777200 is a through wall time flow urinal valve and can be cut to size <200mm. Time flow is  $\sim$ 3 seconds. Flow rate is pre-set at 0.15L/second at 300kPa, can be adjusted. Operating pressure is 100-500kPa, 300kPa is recommended. Chrome plated solid brass body. Control base plate has an anti-rotating pin to lock in place. M1/2" water connections for water supply.

## **INSTALLATION**

- For through wall control up to 200mm thick.
- M1/2" BSP water supply connections.
- Pre-set to 0.15L/flush complying with a 6 star WELS rating.
- Flow is adjustable on installation.
- Operating pressure 100-500kPa, we recommend 300kPa.