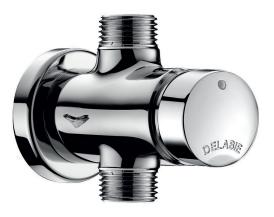

# **DE777800** TEMPOSOFT 2 TIME FLOW URINAL VALVE - STRAIGHT INLET

## DESCRIPTION

DELABIE DE777800 is a surface mounted time flow urinal valve with a soft touch operation. Soft touch operation allows users to press the control with no effort especially children, elderly or people with reduced physical ability. Time flow is ~3 seconds. Flow rate is pre-set at 0.15L/ second at 300kPa, can be adjusted. Operating pressure is 100-500kPa, 300kPa is recommended. Chrome plated solid brass body with straight inlet for exposed inlet M1/2" connection for water supply.

### **INSTALLATION**

- Surface mounted with straight inlet M1/2" water supply connection.
- Time flow is ~3 seconds.
- Flow rate 0.15L/sec. at 300kPa, can be adjusted.