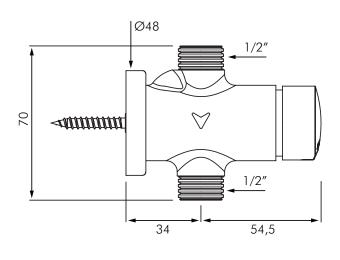

# **DE777800** TEMPOSOFT 2 TIME FLOW URINAL VALVE - STRAIGHT INLET

## DESCRIPTION

DELABIE DE777800 is a surface mounted time flow urinal valve with a soft touch operation. Soft touch operation allows users to press the control with no effort especially children, elderly or people with reduced physical ability. Time flow is ~3 seconds. Flow rate is pre-set at 0.15L/ second at 300kPa, can be adjusted. Operating pressure is 100-500kPa, 300kPa is recommended. Chrome plated solid brass body with straight inlet for exposed inlet M1/2" connection for water supply.

### **INSTALLATION**

- Surface mounted with straight inlet M1/2" water supply connection.
- Time flow is ~3 seconds.
- Flow rate 0.15L/sec. at 300kPa, can be adjusted.