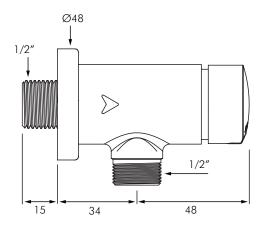

### **DESCRIPTION**

DELABIE DE778800 is a surface mounted time flow urinal valve with a soft touch operation. Soft touch operation allows users to press the control with no effort especially children, elderly or people with reduced physical ability. Time flow is ~3 seconds. Flow rate is pre-set at 0.15L/second at 300kPa, can be adjusted. Operating pressure is 100-500kPa, 300kPa is recommended. Chrome plated solid brass body with angled inlet for concealed inlet M1/2" connection for water supply.

### **INSTALLATION**

- Surface mounted with angled inlet M1/2" water supply connection.
- Time flow is  $\sim$ 3 seconds.
- Flow rate 0.15L/sec. at 300kPa, can be adjusted.