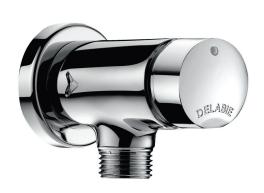

### **DESCRIPTION**

DELABIE DE778800 is a surface mounted time flow urinal valve with a soft touch operation. Soft touch operation allows users to press the control with no effort especially children, elderly or people with reduced physical ability. Time flow is ~3 seconds. Flow rate is pre-set at 0.15L/second at 300kPa, can be adjusted. Operating pressure is 100-500kPa, 300kPa is recommended. Chrome plated solid brass body with angled inlet for concealed inlet M1/2" connection for water supply.

### **INSTALLATION**

- Surface mounted with angled inlet M1/2" water supply connection.
- Time flow is  $\sim$ 3 seconds.
- Flow rate 0.15L/sec. at 300kPa, can be adjusted.

#### **MODELS**

**DE778800** - Standard model as shown - 6 star WELS rating.