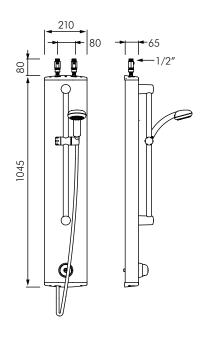

#### **DESCRIPTION**

DELABIE DE790310 is a time flow shower panel with fixed slide shower set. Aluminium epoxy coated shower panel for surface mounting. Temperature control and operation on the push button with adjustable maximum temperature limiter. Top water inlet supply with in-line stopcocks. Sliding shower set with 720mm slide rail, L.1.50m flexible hose and chrome plated single jet shower head with non-slip grip. Time flow  $\sim$ 30 seconds with soft touch operation. Flow rate 12L/min at 300kPa. Operating pressure 100-500kPa, 300kPa is recommended.

### **INSTALLATION**

- Surface mounted shower panel with soft touch operation and slide shower set.
- Top inlet supply with in-line M1/2" stopcocks.
- Sliding handset on chrome plated rail with flexible hose.
- Panel screw fixes to wall in position to acheive desired
- Flow rate 12L/min at 300kPa.
- Operating water pressure 100-500kPa.
- Adjustable spray angle can be locked in place.