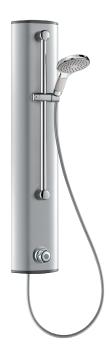

#### **DESCRIPTION**

DELABIE DE790310 is a time flow shower panel with fixed slide shower set. Aluminium epoxy coated shower panel for surface mounting. Temperature control and operation on the push button with adjustable maximum temperature limiter. Top water inlet supply with in-line stopcocks. Sliding shower set with 720mm slide rail, L.1.50m flexible hose and chrome plated single jet shower head with non-slip grip. Time flow  $\sim$ 30 seconds with soft touch operation. Flow rate 12L/min at 300kPa. Operating pressure 100-500kPa, 300kPa is recommended.

### **INSTALLATION**

- Surface mounted shower panel with soft touch operation and slide shower set.
- Top inlet supply with in-line M1/2" stopcocks.
- Sliding handset on chrome plated rail with flexible hose.
- Panel screw fixes to wall in position to acheive desired
- Flow rate 12L/min at 300kPa.
- Operating water pressure 100-500kPa.
- Adjustable spray angle can be locked in place.