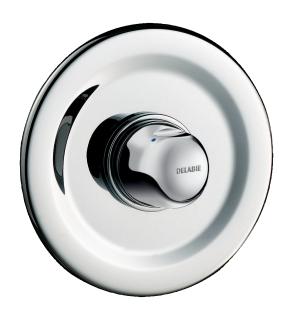

## **DESCRIPTION**

DELABIE DE790925 is a recessed time flow shower mixer with soft touch operation. Soft touch operation allows users to use the controls with no effort especially children, elderly or people with reduced physical ability. Temperature control and operation on the push button with adjustable maximum temperature limiter. Chrome-plated Ø195mm wall plate. Recessing depth is adjustable from 28-43mm. Time flow is ~30 seconds. Flow rate is pre-set at 12L/min at 300kPa, but when connected with a Delabie shower head the actual flow rate will be 6L/min. Operating pressure is 100-500kPa, 300kPa is recommended.