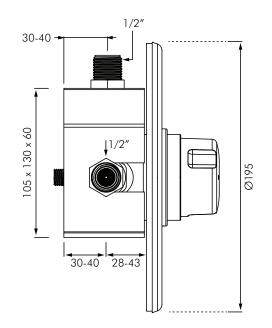

## **DESCRIPTION**

DELABIE DE790925 is a recessed time flow shower mixer with soft touch operation. Soft touch operation allows users to use the controls with no effort especially children, elderly or people with reduced physical ability. Temperature control and operation on the push button with adjustable maximum temperature limiter. Chrome-plated Ø195mm wall plate. Recessing depth is adjustable from 28-43mm. Time flow is ~30 seconds. Flow rate is pre-set at 12L/min at 300kPa, but when connected with a Delabie shower head the actual flow rate will be 6L/min. Operating pressure is 100-500kPa, 300kPa is recommended.

## **INSTALLATION**

- Recessing depth adjustable 28-43mm.
- Concealed fixings, stopcocks M1/2", integrated non-returns and filters.
- Maximum Hot water temperature 55°C.
- Maximum HW CW pressure differential 15%.
- Flow rate pre-set at 12L/min at 300kPa, actual flow rate is determined by shower head installed.
- Operating pressure 100-500kPa, 300kPa recomended.