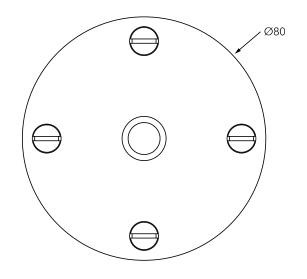

## DESCRIPTION

Delabie DE824800 is an extra strong wall plate, designed for mounting Tempomix or Tempostop shower mixers/ valves to reinforce their fixings. Supplied with 4 fixing screws, chrome plated finish, Ø80mm, 4mm thickness.

## **MODELS**

DE824800 - Standard model as shown.

Auckland (Head Office)

20 Carr Rd, Three Kings Auckland 1041 P: 09 624 1115 F: 09 624 1110 E: sales@macdonaldindustries.co.nz Wellington P: 04 569 8033 F: 04 569 8066 **Christchurch P**: 03 348 2356 **F**: 03 348 2376