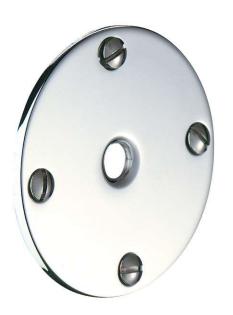

## DESCRIPTION

Delabie DE824800 is an extra strong wall plate, designed for mounting Tempomix or Tempostop shower mixers/ valves to reinforce their fixings. Supplied with 4 fixing screws, chrome plated finish, Ø80mm, 4mm thickness.

## **MODELS**

DE824800 - Standard model as shown.

Auckland (Head Office)

20 Carr Rd, Three Kings Auckland 1041 P: 09 624 1115 F: 09 624 1110 E: sales@macdonaldindustries.co.nz Wellington P: 04 569 8033 F: 04 569 8066 **Christchurch P**: 03 348 2356 **F**: 03 348 2376