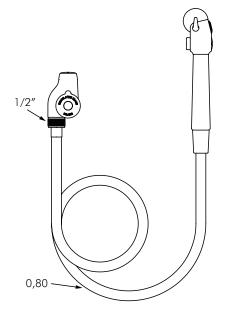

#### DESCRIPTION

DELABIE DED275058 is a bed pan cleaner with stopcock. Used for cleaning bed pans, basins, toilets, sluices, etc. with push button hand spray. Operating pressure is 100-500kPa, 300kPa is recommended. Supplied with white, opaque reinforced PVC flexible hose F1/2" L.0.8m and non-return valve.

#### **INSTALLATION**

- M1/2" right angle water connections.
- White wall mounted hook with screw.
- Instant shut off when hand spray released.
- For tempered or cold water supply.
- Maximum Hot water temperature 55°C.