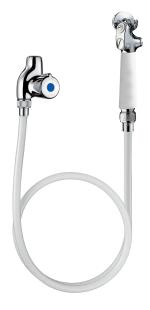

## **DED275058** PUSH BUTTON BED PAN CLEANER WITH STOPCOCK

#### DESCRIPTION

DELABIE DED275058 is a bed pan cleaner with stopcock. Used for cleaning bed pans, basins, toilets, sluices, etc. with push button hand spray. Operating pressure is 100-500kPa, 300kPa is recommended. Supplied with white, opaque reinforced PVC flexible hose F1/2" L.0.8m and non-return valve.

#### **INSTALLATION**

- M1/2" right angle water connections.
- White wall mounted hook with screw.
- Instant shut off when hand spray released.
- For tempered or cold water supply.
- Maximum Hot water temperature 55°C.

#### MODELS

DED275058 - Bed pan cleaner with push button hand spray.