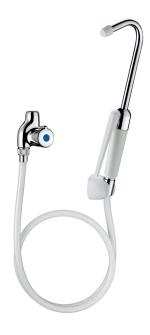

#### **DESCRIPTION**

DELABIE DED275065 is a bed pan cleaner with stopcock. Used for cleaning bed pans, basins, toilets, sluices, etc. with hygiena hand spray with removable nozzle at 30° angle. Operating pressure is 100-500kPa, 300kPa is recommended. Supplied with white, opaque reinforced PVC flexible hose F1/2" L.O.8m and non-return valve.

#### **INSTALLATION**

- M1/2" right angle water connections.
- White wall mounted hook with screw.
- Instant shut off when hand spray released.
- For tempered or cold water supply.
- Maximum Hot water temperature 55°C.

#### **MODELS**

**DED275065** - Bed pan cleaner with hygiena hand spray.

Auckland (Head Office)

20 Carr Rd, Three Kings Auckland 1041 **P**: 09 624 1115 **F**: 09 624 1110

**E**: sales@macdonaldindustries.co.nz