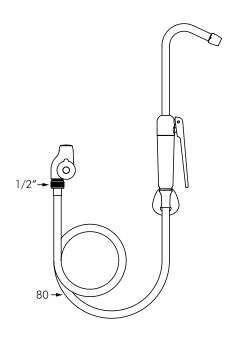

#### **DESCRIPTION**

DELABIE DED275065 is a bed pan cleaner with stopcock. Used for cleaning bed pans, basins, toilets, sluices, etc. with hygiena hand spray with removable nozzle at 30° angle. Operating pressure is 100-500kPa, 300kPa is recommended. Supplied with white, opaque reinforced PVC flexible hose F1/2" L.O.8m and non-return valve.

#### **INSTALLATION**

- M1/2" right angle water connections.
- White wall mounted hook with screw.
- Instant shut off when hand spray released.
- For tempered or cold water supply.
- Maximum Hot water temperature 55°C.

#### **MODELS**

**DED275065** - Bed pan cleaner with hygiena hand spray.

Auckland (Head Office)

20 Carr Rd, Three Kings Auckland 1041 **P**: 09 624 1115 **F**: 09 624 1110

**E**: sales@macdonaldindustries.co.nz