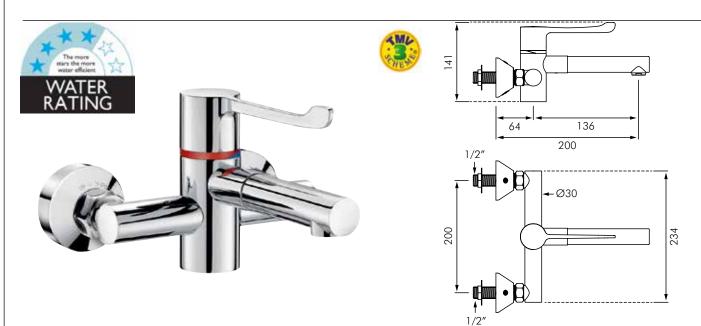

#### **DESCRIPTION**

DELABIE DEH9614P Securitherm is a wall mounted thermostatic single control basin mixer with smooth interior and Bioclip removable spout. Securitherm thermostatic mixer taps ensures immediate hot water shut off if the cold water supply fails. If the hot water fails the mixer also shuts off. Securitouch thermal insulation prevents burns to the user. The BIOCLIP spout can be removed entirely from the tap body allowing for curative or preventative cleaning/disinfection to eliminate Biofilm and bacteria. Straight spout L.200mm with hygienic flow straightener for no impurity retention. Mixers with smooth interiors have 14x less Biofilm contamination than mixers with standard rough interiors. Flow rate limited to 7L/min at 300kPa. Operating pressure is 100-500kPa, 300kPa is recommended. Easy to use hygienic control lever L.146mm. Temperature is limited to 40°C but is adjustable by the installer to the buildings' required maximum temperature.

Supplied with 2x M1/2" in-line stop wall connectors. Also available with longer spout L.252mm (see models). Spout can also be replaced with a BIOFIL filter (see separate BIOFIL literature).

### **INSTALLATION**

- Wall mounted 200mm centres with M1/2" in-line stop wall connectors.
- Spout can be removed entirely from the tap body for curative or preventative measures in healthcare facilities.
- Flow rate limited to 7L/min at 300kPa.
- · Anti-scalding failsafe, Hot water shuts off immediately if cold water fails.
- Temperature limit set to maximum 40°C (is adjustable by installer).
- Minimum 15°C difference between HW and MW.
- Maximum 15% pressure differential between HW and CW.
- Thermal & chemical shocks are possible with this mixer tap.

#### **MODELS**

**DEH9614P** 

- Standard model 7L/min supplied with 2x chrome plated stainless steel spouts L.200mm.

**DEH9614P-SP** - Same as DEH9614P but supplied with 2x chrome plated stainless steel spouts L.252mm.