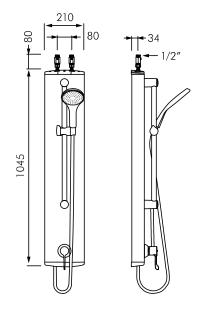

#### **DESCRIPTION**

DELABIE Securitherm DEH9636 is a surface mounted thermostatic single control shower panel for exposed installation with slide shower. Securitherm thermostatic mixer taps ensures immediate hot water shut off if the cold water supply fails. If the hot water fails the mixer also shuts off. Securitouch thermal insulation prevents burns to the user. Flow rate limited to 9L/min at 300kPa. Operating pressure is 100-500kPa, 300kPa is recommended. Temperature is limited to 39°C but is adjustable by the installer to the buildings' required maximum temperature. Epoxy coated aluminium shower panel with sliding shower set and flexible shower hose. Hygiene control lever L.100mm.

Supplied with top inlets with M1/2'' stopcocks, filters and concealed fixings.

#### **INSTALLATION**

- For wall mounted, exposed installation.
- Concealed fixing with M1/2" connections, filters and concealed fixings.
- Flow rate limited to 9L/min at 300kPa.
- Anti-scalding failsafe, Hot water shuts off immediately if cold water fails.
- Temperature limit set to maximum 39°C (is adjustable by installer).
- Minimum 15°C difference between HW and MW.
- Maximum 15% pressure differential between HW and CW.
- Thermal shocks are possible with this mixer tap.