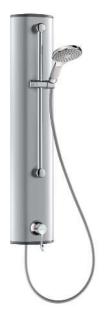

#### **DESCRIPTION**

DELABIE Securitherm DEH9636 is a surface mounted thermostatic single control shower panel for exposed installation with slide shower. Securitherm thermostatic mixer taps ensures immediate hot water shut off if the cold water supply fails. If the hot water fails the mixer also shuts off. Securitouch thermal insulation prevents burns to the user. Flow rate limited to 9L/min at 300kPa. Operating pressure is 100-500kPa, 300kPa is recommended. Temperature is limited to 39°C but is adjustable by the installer to the buildings' required maximum temperature. Epoxy coated aluminium shower panel with sliding shower set and flexible shower hose. Hygiene control lever L.100mm.

#### MODEL

DEH9636 - Shower panel 9L/min - 3 star WELS rating.