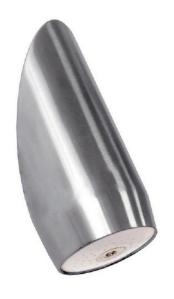

### **DESCRIPTION**

The DV-SH07-040xx is a through wall mounted 30° angled high security shower head with 4 rings. With substantially reduced ligature risk this shower head is intended for installations where everything except the showerhead and control are concealed behind a wall

Brushed 316 stainless steel, with invisible anti-rotating pins. Inlet connection M1/2" BSP thread.

This shower head can be used in conjunction with any of MacDonald shower controllers including Warden electronic, MacDonald Security, or Delabie time delay products.

Ideal for use in applications requiring a high degree of vandalism protection including prisons and mental health facilities, which require water consumption minimisation.