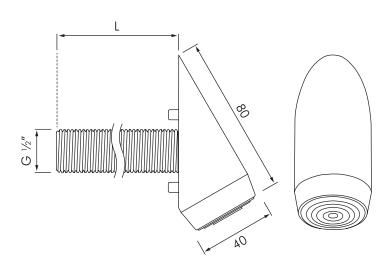

### **INSTALLATION**

- Through wall mounted shower head
- M1/2" water supply connection
- Substantially reduced ligature risk
- Minimum water pressure 100kPa
- Flow rate 6L/min at 300kPa

#### **MODELS**

DV-SH07-040-15 - to suit 150mm walls DV-SH07-040-20 - to suit 200mm walls

20 Carr Rd, Three Kings Auckland 1041 09 624 1115 sales@macdonaldindustries.co.nz www.macdonaldindustries.co.nz