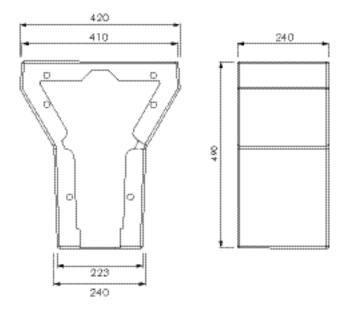

### **DESCRIPTION**

Optional extra extension box for use with the DV-VR01-011 toilet pan. When used for accessible toilets this allows toilet to then be used in accordance with the NZS4121. Accessible toilets need to be between 700-750mm from the finished wall lining allowing for easier transition for people in a wheel-chair. Extension box made from stainless steel and finished in white enamel.

### **MODELS**

DV-VR01-012 - Standard model as shown

20 Carr Rd, Three Kings Auckland 1042 09 624 1115 sales@macdonaldindustries.co.nz www.macdonaldindustries.co.nz