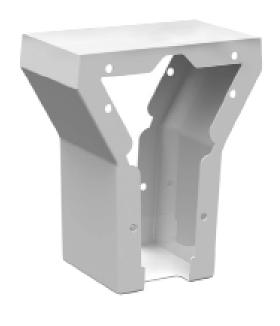

### **DESCRIPTION**

Optional extra extension box for use with the DV-VR01-011 toilet pan. When used for accessible toilets this allows toilet to then be used in accordance with the NZS4121. Accessible toilets need to be between 700-750mm from the finished wall lining allowing for easier transition for people in a wheel-chair. Extension box made from stainless steel and finished in white enamel.