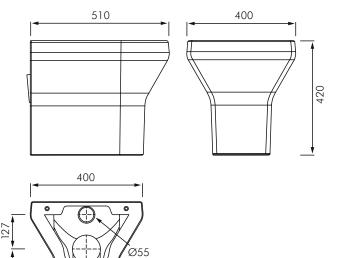

Suitable for through wall mounting where there is a plumbing duct directly behind the pan allowing secure fixing. Includes 4 only 12mm x 280mm stainless steel threaded rods. Where no duct is available an optional inwall bracket is available. Water efficient 4 litre flush.

## **INSTALLATION**

- Back to wall, through wall fixed.
- 6L flush meeting WELS 3 Star performance requirements.
- P trap only.
- Fixing kit for walls up to 250mm thick included.

Ø100

- Also available in NZS4121 size (see model FR-VR01-011.
- Optional inwall mounting bracket, used where there is no duct directly behind WC (must have access panel above WC for waste/water connection).