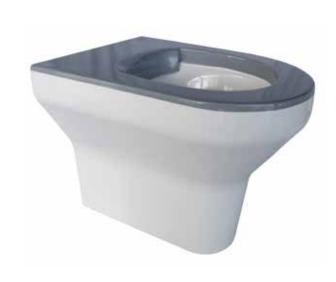

## **DESCRIPTION**

The KWC DVS DV-VR01-071 is a high security toilet pan specifically manufactured for vandal-resistance and to avoid ligature points wherever possible. Large trap avoids blockages. Warm to touch surface eliminates 'icy shock' and gives the appearance of a domestic toilet.

Also available for NZS4121 accessible bathroom requirements where the toilet pan is 480mm tall and with the use of an extension box (refer separate DV-VR01-072 tech data sheet).

A high-grade non-porous polyester gel coat surface in all white with moulded grey seat rim comes as standard. The gel coat has been specially formulated to resist chemicals and ultraviolet rays.

Particularly suitable for use in mental healthcare, healthcare, and custodial applications as an alternative to stainless steel fixtures.