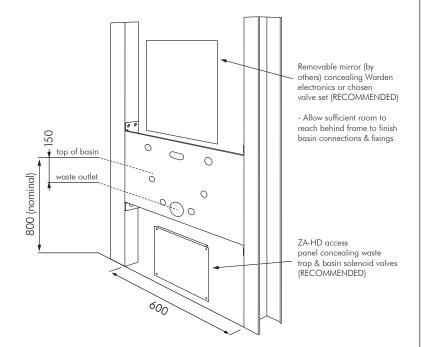

The frame is fixed to wall framing using the coach screws supplied prior to wall lining. Waste connections have suitable penetrations through the bracket.

Final connections should be completed once wall lining is finished, therefore it is imperative that a suitable access panel be installed above and below the basin. We recommend ZA/HD 345 x 345 stainless steel access panels be installed. Refer to separate literature to ensure correct access panel is specified.

#### **INSTALLATION**

Inwall frame fixed to wall framing prior to wall lining using coach bolts supplied. Mounting height to suit required basin height.

Double stud walls to ensure correct support.