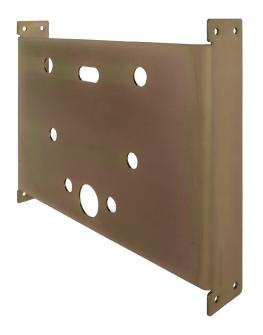

#### **DESCRIPTION**

The DV-VR01-UBB is a heavy duty inwall mounted bracket designed to securely fix the DV-VR01-081 or DV-VR01-031 security basins where there is no direct duct space behind the basin to allow for conventional through wall mounting

The frame is fixed to wall framing using the coach screws supplied prior to wall lining. Waste connections have suitable penetrations through the bracket.

Final connections should be completed once wall lining is finished, therefore it is imperative that a suitable access panel be installed above and below the basin. We recommend ZA/HD 345 x 345 stainless steel access panels be installed. Refer to separate literature to ensure correct access panel is specified.