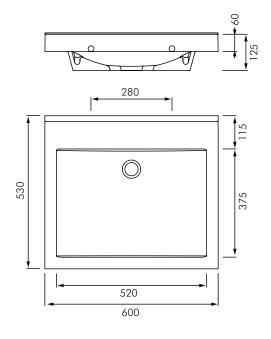

## **DESCRIPTION**

Franke Quadro single washbasin is made of MIRANIT resin-bonded mineral material, with smooth, pore-free surface (temperature-resistant up to 80°C), with seamless, rectangular bowl without overflow. Integral back panel with integrated brackets and holes for fixing. Rear contoured edge. Three-sided apron. Mounting material included (hanger bolts and dowels). Finished in Alpine white colour. Washbasin dimensions 600 x 60 x 530 (W x H x D), bowl dimensions 520 x 40/90 x 375 (W x H x D).