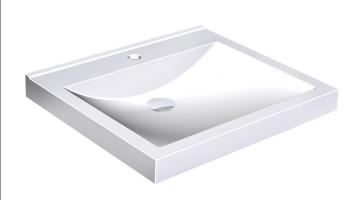

## **DESCRIPTION**

Franke Quadro single washbasin is made of MIRANIT resin-bonded mineral material, with smooth, pore-free surface (temperature-resistant up to 80°C), with seamless, rectangular bowl without overflow. Integral back panel with integrated brackets and holes for fixing. Rear contoured edge. Three-sided apron. Mounting material included (hanger bolts and dowels). Finished in Alpine white colour. Washbasin dimensions 600 x 60 x 530 (W x H x D), bowl dimensions 520 x 40/90 x 375 (W x H x D).