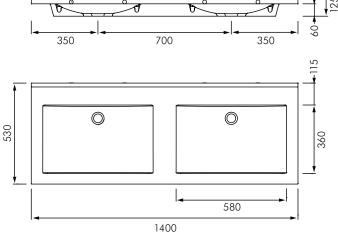

#### **DESCRIPTION**

Franke Quadro double washbasin, made of MIRANIT resin-bonded mineral material with smooth, pore-free surface (temperature resistant up to 80°C), with two seamless, rectangular bowls, without overflow. Integral back panel with integrated brackets and holes for fixing. Rear contoured edge. Three-sided apron. Mounting material included (hanger bolts and dowels). Finished in Alpine white colour. Washbasin dimensions 1400 x 60 x 530 (W x H x D), bowl dimensions 580 x 40/90 x 360 (W x H x D).