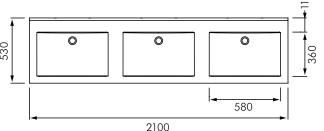

## **DESCRIPTION**

Franke Quadro triple washbasin, made of MIRANIT resinbonded mineral material with smooth, pore-free surface (temperature resistant up to 80°C), with three seamless, rectangular bowls, without overflow. Integral back panel with integrated brackets and holes for fixing. Rear contoured edge. Three-sided apron. Mounting material included (hanger bolts and dowels). Finished in Alpine white colour. Washbasin dimensions 2100 x 60 x 530 (W x H x D), bowl dimensions 580 x 40/90 x 360 (W x H x D).