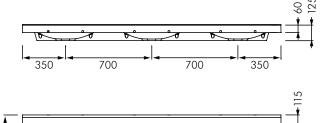

## **DESCRIPTION**

Franke Quadro triple washbasin, made of MIRANIT resinbonded mineral material with smooth, pore-free surface (temperature resistant up to 80°C), with three seamless, rectangular bowls, without overflow. Integral back panel with integrated brackets and holes for fixing. Rear contoured edge. Three-sided apron. Mounting material included (hanger bolts and dowels). Finished in Alpine white colour. Washbasin dimensions 2100 x 60 x 530 (W x H x D), bowl dimensions 580 x 40/90 x 360 (W x H x D).