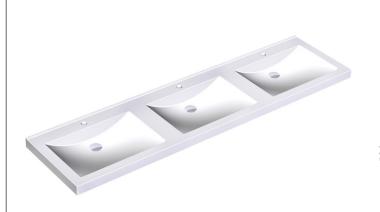

## **DESCRIPTION**

Franke Quadro triple washbasin, made of MIRANIT resinbonded mineral material with smooth, pore-free surface (temperature resistant up to 80°C), with three seamless, rectangular bowls, without overflow. Integral back panel with integrated brackets and holes for fixing. Rear contoured edge. Three-sided apron. Mounting material included (hanger bolts and dowels). Finished in Alpine white colour. Washbasin dimensions 2100 x 60 x 530 (W x H x D), bowl dimensions 580 x 40/90 x 360 (W x H x D).