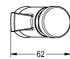

### KWC-No.

213.0654.085
Drinking fountain tap with push button

ANIMA drinking fountain tap for drinking fountains made of stainless steel or resin-bonded mineral MIRANIT, with push button,

adjustable water jet, chrome-plated brass housing with anti-twist protection, G  $3/8\ B$  connection.

### **Technical Data**

| inlet size             |  |
|------------------------|--|
| material fitting       |  |
| type of mixing         |  |
| surface finish casing  |  |
| surface finish fitting |  |
| tailor made            |  |
| type of mounting       |  |
| type of operation      |  |
| type of tap            |  |

| DN 10              |  |  |
|--------------------|--|--|
| brass              |  |  |
| no                 |  |  |
| chromed            |  |  |
| chromed            |  |  |
| no                 |  |  |
| mounted on product |  |  |
| manual operation   |  |  |
| pillartap          |  |  |