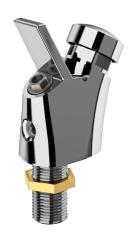

### KWC-No.

213.0654.085
Drinking fountain tap with push button

ANIMA drinking fountain tap for drinking fountains made of stainless steel or resin-bonded mineral MIRANIT, with push button,

adjustable water jet, chrome-plated brass housing with anti-twist protection, G  $3/8\ B$  connection.