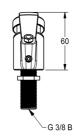

### KWC-No.

213.0654.085
Drinking fountain tap with push button

ANIMA drinking fountain tap for drinking fountains made of stainless steel or resin-bonded mineral MIRANIT, with push button,

adjustable water jet, chrome-plated brass housing with anti-twist protection, G  $3/8\ B$  connection.

### **Technical Data**

| inlet size             |  |
|------------------------|--|
| material fitting       |  |
| type of mixing         |  |
| surface finish casing  |  |
| surface finish fitting |  |
| tailor made            |  |
| type of mounting       |  |
| type of operation      |  |
| type of tap            |  |

| DN 10              |  |  |
|--------------------|--|--|
| brass              |  |  |
| no                 |  |  |
| chromed            |  |  |
| chromed            |  |  |
| no                 |  |  |
| mounted on product |  |  |
| manual operation   |  |  |
| pillartap          |  |  |