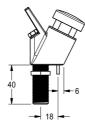

### KWC-No.

213.0654.085
Drinking fountain tap with push button

ANIMA drinking fountain tap for drinking fountains made of stainless steel or resin-bonded mineral MIRANIT, with push button,

adjustable water jet, chrome-plated brass housing with anti-twist protection, G  $3/8\ B$  connection.

### **Technical Data**

| inlet size             |  |
|------------------------|--|
| material fitting       |  |
| type of mixing         |  |
| surface finish casing  |  |
| surface finish fitting |  |
| tailor made            |  |
| type of mounting       |  |
| type of operation      |  |
| type of tap            |  |

| DN 10              |  |  |
|--------------------|--|--|
| brass              |  |  |
| no                 |  |  |
| chromed            |  |  |
| chromed            |  |  |
| no                 |  |  |
| mounted on product |  |  |
| manual operation   |  |  |
| pillartap          |  |  |