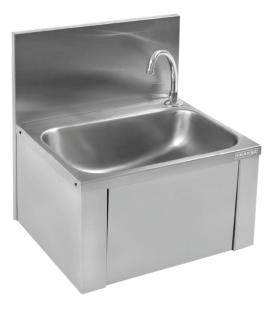

## **DESCRIPTION**

FRANKE FR-ANMX206 is a knee operated wash hand basin in satin finish Type 304 stainless steel, complete with 32mm waste and RH mounted goose neck spout.

The ANMX206 is supplied complete with a pre-mixing valve allowing the installer to set the mixed water temperature. Pressing the knee against the front panel initiates immediate water flow.

It is suitable for use in all wash hand areas for food preparation, factories or other places requiring hygienic no touch hand washing.