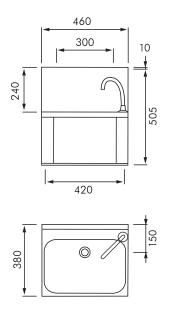

### INSTALLATION

This wash basin is mounted by fitting a top joggle strip under the upstand return and by screw fixing through the integral rear brackets. Screws and plugs are not supplied.

1/2" BSP connection to valve supplied 100 - 500kPa (ideally 300kPa) Max HW Temp 75°C