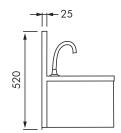

### INSTALLATION

This wash basin is mounted by fitting a top joggle strip under the upstand return and by screw fixing through the integral rear brackets. Screws and plugs are not supplied.

1/2" BSP connection to valve supplied 100 - 500kPa (ideally 300kPa) Max HW Temp 75°C