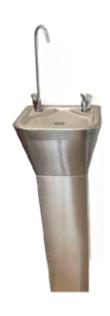

## FRANKE ANIMA ST ST WALL MOUNTED DRINKING FOUNTAIN

## **DESCRIPTION**

KWX FR-ANMX30U-XX drinking fountain is for wall mounting and in finished in stainless steel.

Suitable for internal installation in commerical buildings.

The material thickness is 1.2mm stainless, seamlessly integrated flat bowl without overflow. Rectangular drinking fountain shape with rounded edges, two tap holes including covers.

Full length pedestal is also available.

Dimensions 310 x 200 x 260 mm (W x H x D)

Bowl dimensions 256 x 20 x 210 mm (W x H x D)