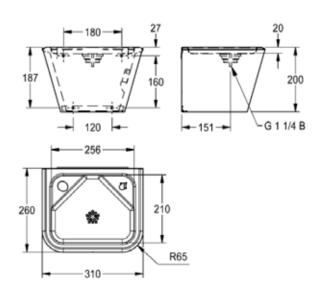

Full length pedestal is also available.

Dimensions 310 x 200 x 260 mm (W x H x D)

Bowl dimensions 256 x 20 x 210 mm (W x H x D)