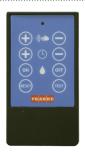

#### **Accessory Optional**

| PURETHERM under-table thermostat |  |
|----------------------------------|--|
| 2030012758                       |  |
| PURE0031                         |  |

| Remote control |  |
|----------------|--|
| 2000101087     |  |
| ZAQUA091       |  |