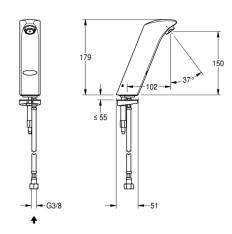

| Technical data                     |                         |
|------------------------------------|-------------------------|
| Type of mounting                   | Tap hole                |
| Type of operation                  | Sensor operation        |
| Protective system IP               | IP65                    |
| Diameter nominal                   | DN 15                   |
| Inlet size                         | G3-8                    |
| Material fitting                   | Brass                   |
| Type of mixing                     | No mixing               |
| Sound insulation                   | No                      |
| Surface finish fitting             | Chromed                 |
| Type of tap                        | Pillar tap              |
| Calculation flow rate cold water   | 0.10 liter per second   |
| Minimum flow pressure              | 1.00 bar                |
| Spout projection                   | 102.00 mm               |
| Volume flow rate at 3 bar          | 0.10 liter per second   |
| Depressurised                      | No                      |
| Functional principle               | Electronic self-closing |
| Protective shutdown                | Yes                     |
| Thermal disinfection               | No                      |
| Default automatic hygiene flushing | Not activated           |
| Power supply connection            | Battery 6-V             |
| Type of sensor                     | Opto-electronic sensor  |
| Position of power connection       | From bottom             |
| Default flow time                  | 60.00 seconds           |