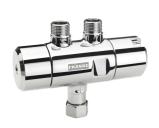

#### **Accessory Optional**

| PURETHERM under-table thermostat |  |
|----------------------------------|--|
| 2030012758                       |  |
| PURE0031                         |  |

| Remote control |  |
|----------------|--|
| 2000101087     |  |
| ZAQUA091       |  |