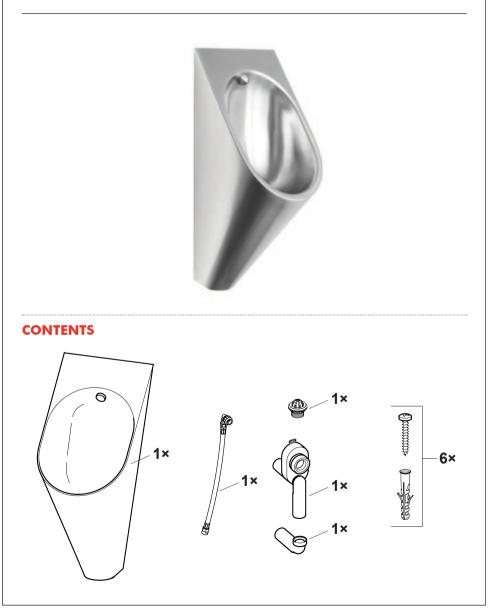

### FRANKE - FR-CMPX-538 STAINLESS STEEL POD URINAL

#### Important!

Read and understand instructions before installation commences. Installation should only be completed by a suitably qualified plumber.

The mounting set supplied is suitable for use on brickwork, masonary or timber framed walls that are suitably nogged to the dimensions required for the mounting bracket.