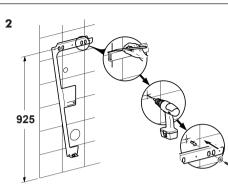

#### Important!

Read and understand instructions before installation commences. Installation should only be completed by a suitably qualified plumber.

The mounting set supplied is suitable for use on brickwork, masonary or timber framed walls that are suitably nogged to the dimensions required for the mounting bracket.

#### Note:

Dimensions shown are generally accepted for adult use. Adjust height to suit children as necessary and amend other dimensions to suit.

5

6

3