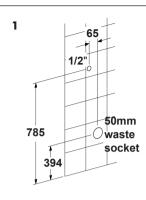

#### Note:

Dimensions shown are generally accepted for adult use. Adjust height to suit children as necessary and amend other dimensions to suit.

5

6

3

### Note:

Dimensions shown are generally accepted for adult use. Adjust height to suit children as necessary and amend other dimensions to suit.