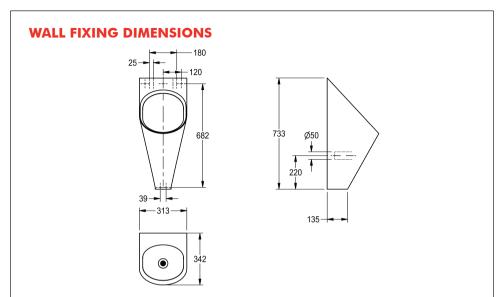

#### Note:

Dimensions shown are generally accepted for adult use. Adjust height to suit children as necessary and amend other dimensions to suit.

5

6

3

### Note:

Dimensions shown are generally accepted for adult use. Adjust height to suit children as necessary and amend other dimensions to suit.