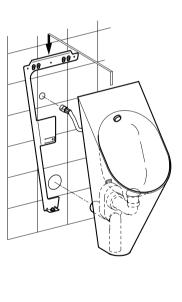

#### Important!

Read and understand instructions before installation commences. Installation should only be completed by a suitably qualified plumber.

The mounting set supplied is suitable for use on brickwork, masonary or timber framed walls that are suitably nogged to the dimensions required for the mounting bracket.

#### Note:

Dimensions shown are generally accepted for adult use. Adjust height to suit children as necessary and amend other dimensions to suit.

5

6

3