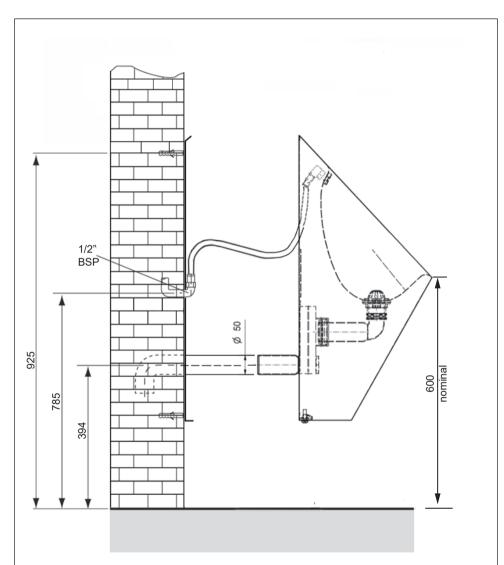

#### Note:

Dimensions shown are generally accepted for adult use. Adjust height to suit children as necessary and amend other dimensions to suit.

5

6

3

### Note:

Dimensions shown are generally accepted for adult use. Adjust height to suit children as necessary and amend other dimensions to suit.