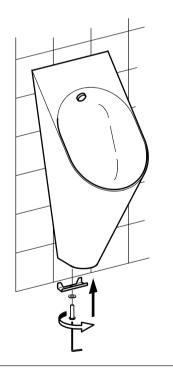

#### Important!

Read and understand instructions before installation commences. Installation should only be completed by a suitably qualified plumber.

The mounting set supplied is suitable for use on brickwork, masonary or timber framed walls that are suitably nogged to the dimensions required for the mounting bracket.

#### Note:

Dimensions shown are generally accepted for adult use. Adjust height to suit children as necessary and amend other dimensions to suit.

5

6

3