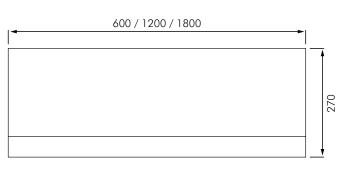

#### MODELS

- **FR-ECC6** Backsplash for protecting wall behind 600mm wash trough.
- **FR-ECC12** Backsplash for protecting wall behind 1200mm wash trough.
- **FR-ECC18** Backsplash for protecting wall behind 1800mm wash trough.