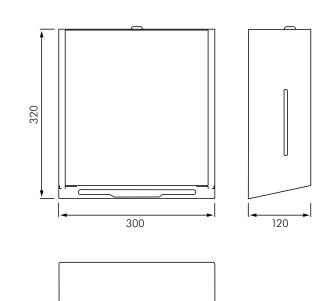

### DESCRIPTION

Franke EXOS600 paper towel dispenser is for wall mounting. Depending on the interior design and the colour scheme, this model is available in three new front panel options; stainless steel with satin finish, white safety glass, and black safety glass. The casing has Franke InoxPlus surface refinement for the reduction of finger marks and better cleaning characteristics (easy to clean). Material thickness is 1.2 mm, with an inspection window on side to avoid running out of paper, capacity 300 - 400 pieces of Z-folded paper, and includes the mounting materials. Dimensions: 300 x 326 x 120 mm (W x H x D).