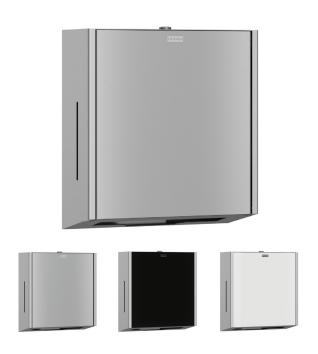

### DESCRIPTION

Franke EXOS600 paper towel dispenser is for wall mounting. Depending on the interior design and the colour scheme, this model is available in three new front panel options; stainless steel with satin finish, white safety glass, and black safety glass. The casing has Franke InoxPlus surface refinement for the reduction of finger marks and better cleaning characteristics (easy to clean). Material thickness is 1.2 mm, with an inspection window on side to avoid running out of paper, capacity 300 - 400 pieces of Z-folded paper, and includes the mounting materials. Dimensions: 300 x 326 x 120 mm (W x H x D).

#### **MODELS**

- **FR-EXOS600X** Franke EXOS paper towel dispenser with satin stainless steel front panel.
- **FR-EXOS600W** Franke EXOS paper towel dispenser with white glass front panel.
- **FR-EXOS600B** Franke EXOS paper towel dispenser with black glass front panel.