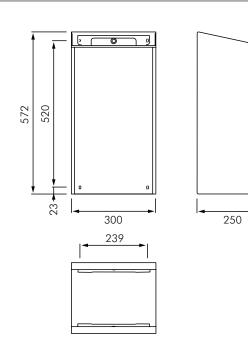

## DESCRIPTION

Franke FR-EXOS605 waste bin is for wall mounting. Depending on the interior design and the colour scheme, this model is available in three new front panel options; stainless steel with satin finish, white safety glass, and black safety glass. The casing has Franke InoxPlus surface refinement for the reduction of finger marks and better cleaning characteristics (easy to clean). Material thickness is 1.2 mm, capacity approximate 30 litres, integrated bag holder, and includes the mounting materials. Dimensions: 300 x 573 x 250 mm (W x H x D).