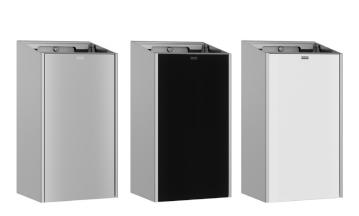

## DESCRIPTION

Franke FR-EXOS605 waste bin is for wall mounting. Depending on the interior design and the colour scheme, this model is available in three new front panel options; stainless steel with satin finish, white safety glass, and black safety glass. The casing has Franke InoxPlus surface refinement for the reduction of finger marks and better cleaning characteristics (easy to clean). Material thickness is 1.2 mm, capacity approximate 30 litres, integrated bag holder, and includes the mounting materials. Dimensions: 300 x 573 x 250 mm (W x H x D).

### MODELS

- **FR-EXOS605X** Franke EXOS waste bin with satin stainless steel front panel.
- **FR-EXOS605W** Franke EXOS waste bin with white glass front panel.
- **FR-EXOS605B** Franke EXOS waste bin with black glass front panel.