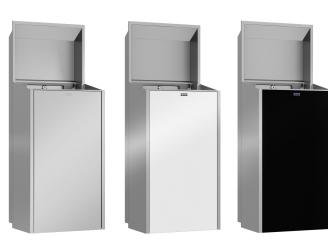

## DESCRIPTION

Franke FR-EXOS605E waste bin is for recessed wall mounting. Depending on the interior design and the colour scheme, this model is available in three new front panel options; stainless steel with satin finish, white safety glass, and black safety glass. The casing has Franke InoxPlus surface refinement for the reduction of finger marks and better cleaning characteristics (easy to clean). Material thickness is 1.2 mm, capacity approximate 30 litres, integrated bag holder, and includes the mounting materials. Dimensions: 304 x 790 x 251 mm (W x H x D).

### MODELS

| FR-EXOS605EX | - Franke EXOS recessed waste bin with |
|--------------|---------------------------------------|
|              | satin stainless steel front panel.    |

- **FR-EXOS605EW** Franke EXOS recessed waste bin with white glass front panel.
- FR-EXOS605EB Franke EXOS recessed waste bin with black glass front panel