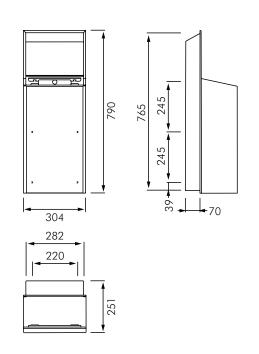

## DESCRIPTION

Franke FR-EXOS605E waste bin is for recessed wall mounting. Depending on the interior design and the colour scheme, this model is available in three new front panel options; stainless steel with satin finish, white safety glass, and black safety glass. The casing has Franke InoxPlus surface refinement for the reduction of finger marks and better cleaning characteristics (easy to clean). Material thickness is 1.2 mm, capacity approximate 30 litres, integrated bag holder, and includes the mounting materials. Dimensions: 304 x 790 x 251 mm (W x H x D).