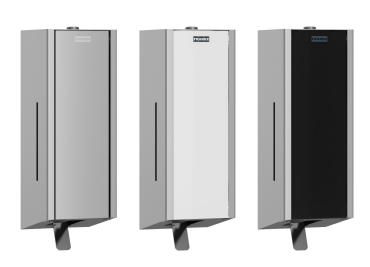

## **DESCRIPTION**

Franke EXOS616 foam soap dispenser is for wall mounting. Depending on the interior design and the colour scheme, this model is available in three new front panel options; stainless steel with satin finish, white safety glass, and black safety glass. The casing has Franke InoxPlus surface refinement for the reduction of finger marks and better cleaning characteristics (easy to clean). Material thickness is 1.2 mm, inspection window on side, with stainless steel pull lever, suitable for Franke foam soap, includes mounting materials and 650 ml Franke foam soap. Dimensions: 120 x 326 x 120 mm (W x H x D).

## **MODELS**

FR-EXOS616X

- Franke EXOS foam soap dispenser with satin stainless steel front panel.

FR-EXOS616W

- Franke EXOS foam soap dispenser with white glass front panel.

FR-EXOS616B

- Franke EXOS foam soap dispenser with black glass front panel.