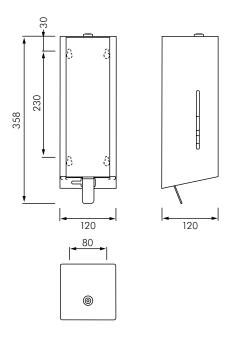

## **DESCRIPTION**

Franke EXOS616 foam soap dispenser is for wall mounting. Depending on the interior design and the colour scheme, this model is available in three new front panel options; stainless steel with satin finish, white safety glass, and black safety glass. The casing has Franke InoxPlus surface refinement for the reduction of finger marks and better cleaning characteristics (easy to clean). Material thickness is 1.2 mm, inspection window on side, with stainless steel pull lever, suitable for Franke foam soap, includes mounting materials and 650 ml Franke foam soap. Dimensions: 120 x 326 x 120 mm (W x H x D).