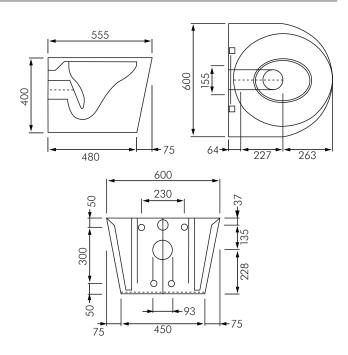

• Material: Type 304 stainless steel

Seat height: 490mmPan width: 600mmPan depth 555mm

• Max user weight: 380kgs