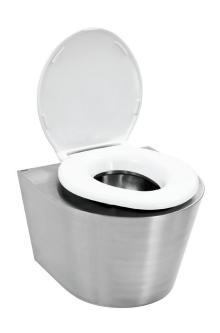

## **DESCRIPTION**

The FR-G22080N is a bariatric toilet pan. It is floor standing, fitted with a large, sturdy seat area for increased support and comfort. This makes it suitable in settings where ease of use and accesibility is important eg. hospitals, senior citizen facilities.

• Material: Type 304 stainless steel

Seat height: 490mmPan width: 600mmPan depth 555mm

• Max user weight: 380kgs