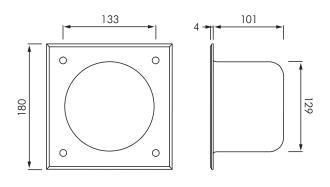

## FR-HDTX673E HEAVY DUTY TOILET ROLL HOLDER

## **DESCRIPTION**

Franke heavy duty single toilet paper roll compartment for installation in walls where vandalism or other risk factors are prevalent. Constructed in 2.0mm thick stainless steel, satin finished. Round insert compartment for one WC paper roll. Mounting from front with 4 mounting holes, fixing material included.