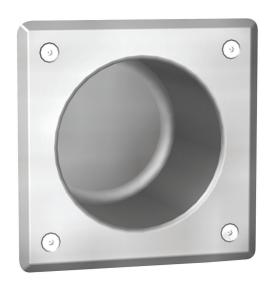

## FR-HDTX673E HEAVY DUTY TOILET ROLL HOLDER

## **DESCRIPTION**

Franke heavy duty single toilet paper roll compartment for installation in walls where vandalism or other risk factors are prevalent. Constructed in 2.0mm thick stainless steel, satin finished. Round insert compartment for one WC paper roll. Mounting from front with 4 mounting holes, fixing material included.