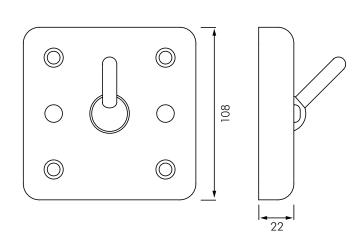

### DESCRIPTION

Franke FR-HDTX692 Coat Hook. Made from 2mm thick stainless steel with satin finished. Safety hook tilts downwards when overloaded, projection 30mm from wall plate. Mounting from the front of the Coat Hook.

#### MODELS

FR-HDTX692 - Standard model as shown