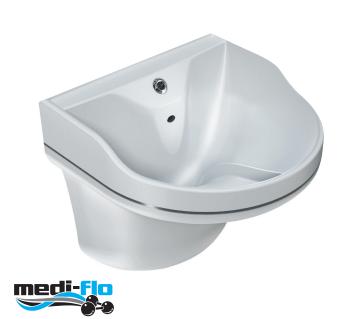

## FR-MEDI-FLO MEDI-FLO WASHBASIN

#### **DESCRIPTION**

The Franke FR-MEDI-FLO is a new hand hygiene washbasin that infuses water with ozone on demand. Ozone is an extremely effective oxidizer, it is twice as effective as bleach and kills bacteria 3,000 times faster. Ozonated water is not effective bottled or stored so after approximately 20 minutes it breaks down to its independent oxygen and water states. Ozone is non-toxic and eco-friendly.

The Medi-flo washbasin helps prevent the growth of biofilms in the waste with every use and no matter the technique of hand washing or soap used, the ozonated water will drastically improve the effectiveness of hand washing.

The blue LED illuminates the water stream helping guide the placement of hands for washing and helps prevent splashing.

Other control features include; a post wash cycle of 3 seconds which ensures all soap residue has been washed down the sink, and a user defined ozonation cycle to help keep the drain and trap free of CPOs & other pathogens.

Left rear 1-1/2'' waste location to prevent water from splashing directly into the waste. Integrated centre rib greatly reduce splashing.

IR controls, powered by a 24VDC 2.5A plug in transformer trigger an illuminated crystal clear true laminar flow water stream delivering water with dissolved ozone and other mixed oxidants on demand.