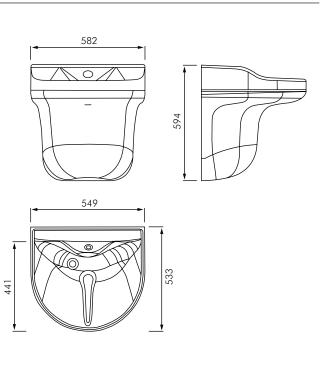

### MACDONALD INDUSTRIES LIMITED TECHNICAL DATA SHEET

## FR-MEDI-FLO MEDI-FLO WASHBASIN

# FR<mark>an</mark>ke





#### **DESCRIPTION**

The Franke FR-MEDI-FLO is a new hand hygiene washbasin that infuses water with ozone on demand. Ozone is an extremely effective oxidizer, it is twice as effective as bleach and kills bacteria 3,000 times faster. Ozonated water is not effective bottled or stored so after approximately 20 minutes it breaks down to its independent oxygen and water states. Ozone is non-toxic and eco-friendly.

The Medi-flo washbasin helps prevent the growth of biofilms in the waste with every use and no matter the technique of hand washing or soap used, the ozonated water will drastically improve the effectiveness of hand washing.

The blue LED illuminates the water stream helping guide the placement of hands for washing and helps prevent splashing.

Other control features include; a po