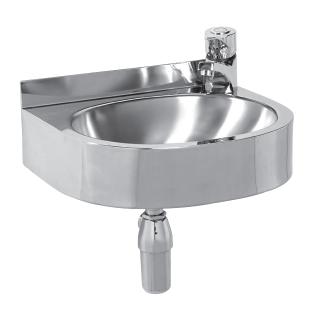

# **DESCRIPTION**

KWC FRANKE FR-OVALA wash hand basin is a satin finish Type 304 stainless steel basin suitable for use in vandal prone

areas such as public toilets and schools.

The FR-OVALA basin is wall mounted with fixing through the rear of the basin using coach screws or similar to suit the wall structure.

#### **MODELS**

FR-OVALA - Standard basin. Trap not included.