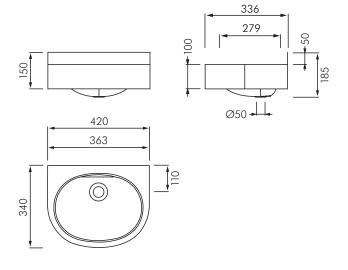

# FR-OVALA STAINLESS STEEL WASH BASIN









# **DESCRIPTION**

KWC FRANKE FR-OVALA wash hand basin is a satin finish Type 304 stainless steel basin suitable for use in vandal prone

areas such as public toilets and schools.

The FR-OVALA basin is wall mounted with fixing through the rear of the basin using coach screws or similar to suit the wall structure.

Size: 420x340x185mm WHD.

#### **MODELS**

FR-OVALA - Standard basin. Trap not included.



## **Auckland (Head Office)**

20 Carr Rd, Three Kings Auckland 1042 09 624 1115 sales@macdonaldindustries.co.nz macdonaldindustries.co.nz

## Christchurch

32B Hayton Road Wigram, Christchurch 03 348 2356 christchurch@macdonaldindustries.co.nz Wellington

04 569 8033