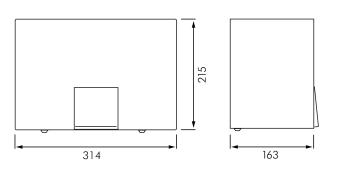

## **SPECIFICATIONS**

**Dimensions**: 314 x 215 x 163mm (WHD)

Power: 230V Heating: 2.1kW Air Volume: 274m3/h Air Speed: 15.5m/sec

Use: public and commercial place and particularly

hospitals, day cares, schools...