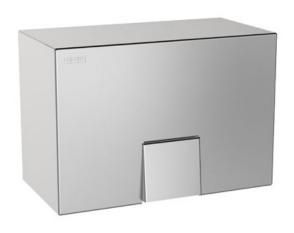

## FR-RODX310 RODAN HOT AIR HAND DRYER

## **DESCRIPTION**

The timeless design of Franke Rodan hand dryer with its angular side profiles lends itself to the contemporary decor of heavily frequented washrooms. Whether you wish to complete a washroom by using this alongside the Rodan range of accessories or as a stand-alone hand dryer, this is an ideal unit to use for effective hand drying at a competitive cost.

## **MODEL**

FR-RODX310 - Standard model as shown.

20 Carr Rd, Three Kings Auckland 1041 **P**: 09 624 1115

**F**: 09 624 1110

**E**: sales@macdonaldindustries.co.nz

Wellington

**P**: 04 569 8033 **F**: 04 569 8066