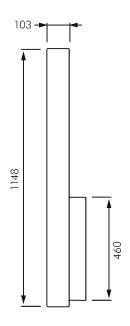

### **DESCRIPTION**

RODAN FR-RODX602 wall mounted paper towel dispenser and waste bin holds up to 500 multi-fold paper towels and has a waste capacity of 23L. Door and waste receptacle are 0.8mm Type 304 stainless steel with satin finish. All exposed surfaces are protected with PVC film, to be removed after installation.

#### **INSTALLATION**

Surface mounted on wall using 8 x self tapping flat head screws (supplied) through concealed mounting holes provided. For disabled compliance mount cabinet so towel dispenser slot is 1220 max. above finished floor.