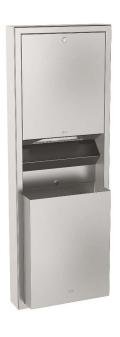

### **DESCRIPTION**

RODAN FR-RODX602 wall mounted paper towel dispenser and waste bin holds up to 500 multi-fold paper towels and has a waste capacity of 23L. Door and waste receptacle are 0.8mm Type 304 stainless steel with satin finish. All exposed surfaces are protected with PVC film, to be removed after installation.

Dispenser door is attached to the cabinet with a heavy duty stainless steel multi staked piano hinge and held closed with a Franke keyed alike tumbler lock. Waste bin has a fully hemmed top edge for safety and is completely removable for ease of servicing. It is retained by a Franke keyed alike tumbler lock.

Wide face trim has mitred corners. Structural assembly of body is of welded construction.