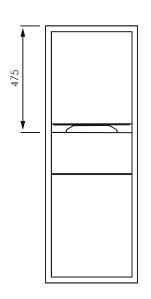

### **DESCRIPTION**

RODAN FR-RODX602 wall mounted paper towel dispenser and waste bin holds up to 500 multi-fold paper towels and has a waste capacity of 23L. Door and waste receptacle are 0.8mm Type 304 stainless steel with satin finish. All exposed surfaces are protected with PVC film, to be removed after installation.

#### **INSTALLATION**

Surface mounted on wall using 8 x self tapping flat head screws (supplied) through concealed mounting holes provided. For disabled compliance mount cabinet so towel dispenser slot is 1220 max. above finished floor.