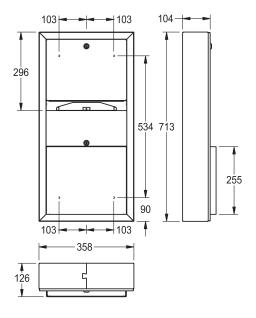

#### INSTALLATION

Surface mounted on wall using 8 x self tapping flat head screws (supplied) through concealed mounting holes provided. For disabled compliance mount cabinet so towel dispenser slot is 1220 max. above finished floor.