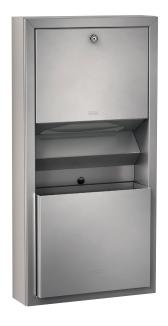

# RODAN SURFACE MOUNTED COMBINATION PAPER TOWEL DISPENSER & WASTE BIN

### **DESCRIPTION**

RODAN FR-RODX602S wall mounted paper towel dispenser and waste bin holds up to 500 multi-fold paper towels and has a waste capacity of 7L. Door and waste receptacle are 0.8mm Type 304 stainless steel with satin finish. All exposed surfaces are protected with PVC film, to be removed after installation.

Dispenser door is attached to the cabinet with a heavy duty stainless steel multi staked piano hinge and will be held closed with a Franke keyed alike tumbler lock. Waste bin has a fully hemmed top edge for safety and is completely removable for ease of servicing. It is retained by a Franke keyed alike tumbler lock.

Wide face trim has mitred corners. Structural assembly of body is of welded construction.