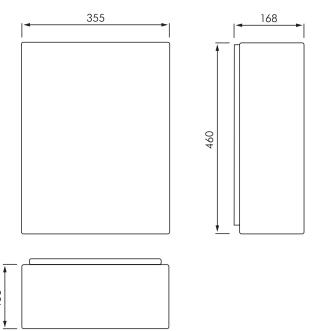

### **DESCRIPTION**

RODAN FR-RODX605 wall mounted paper towel waste bin is fabricated in 0.8mm Type 304 stainless steel with satin finish. Bin capacity is 23L. All exposed surfaces are protected with PVC film, to be removed after installation.