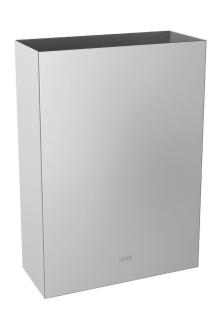

### **DESCRIPTION**

RODAN FR-RODX605 wall mounted paper towel waste bin is fabricated in 0.8mm Type 304 stainless steel with satin finish. Bin capacity is 23L. All exposed surfaces are protected with PVC film, to be removed after installation.

Waste receptacle has a fully hemmed top edge for safety and can be mounted either on a bracket or fixed directly to the wall. Structural assembly of body is of welded construction.