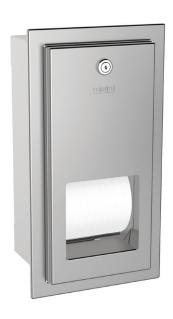

#### **DESCRIPTION**

Rodan FR-RODX672E recess mounted, two roll, toilet paper dispenser is fabricated in 0.8mm type 304 satin finish stainless steel. All exposed surfaces are protected with PVC film, to be removed after installation.

Dispenser uses a secure spindle system whereby the second roll cannot be accessed before the first roll has been used. Structural assembly of body is of welded construction. The door is secured by a Franke keyed alike tumbler lock.

Wall opening dimensions: 147 x 303 x 120.