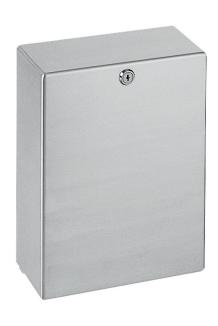

#### **DESCRIPTION**

FRANKE FR-TD350 wall mounted paper towel dispenser fabricated in 2mm Type 304 stainless steel with a satin finish. Complete closed casing held in place by a stainless steel rod fixed to the mounting plate and held closed with a Franke security lock. Loading capacity 400 - 600 pcs. of paper depending on convolution.