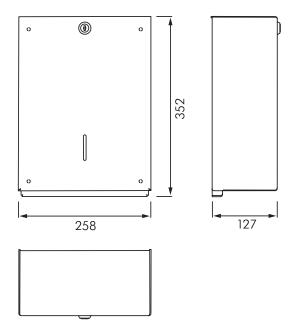

#### **DESCRIPTION**

FRANKE FR-TD350 wall mounted paper towel dispenser fabricated in 2mm Type 304 stainless steel with a satin finish. Complete closed casing held in place by a stainless steel rod fixed to the mounting plate and held closed with a Franke security lock. Loading capacity 400 - 600 pcs. of paper depending on convolution.

#### **INSTALLATION**

Surface mount using 4 x No 10 security self tapping pan head screws (by others) through concealed key slotted mounting holes provided.

### **MODEL**

FR-TD350 - Wall mounted paper towel dispenser

20 Carr Rd, Three Kings Auckland 1042 **P**: 09 624 1115 **F**: 09 624 1110

E: sales@macdonaldindustries.co.nz

Wellington

**P**: 04 569 8033 **F**: 04 569 8066