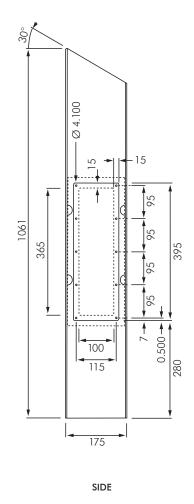

## **DESCRIPTION**

FRCM-EXT extension box is designed to house the plumbing system for a Franke Combination WC & Basin FRCM1 where a service duct is not available. The 30° angle of the top reduces the likelihood of people standing on or placing items on top. The extension box has three access panels which give access to our Warden plumbing & electrical items and for the fixing (see separate literature). The extension box is fitted to the wall using dynabolts or chemset type bolts to suit structure (by

others). The Combination unit is bolted to the extension box through the access panels. Also allows for S-Trap installations.

**Warning:** Do not use dimensions for set out purposes. Refer to your sales representative for accurate dimensions.