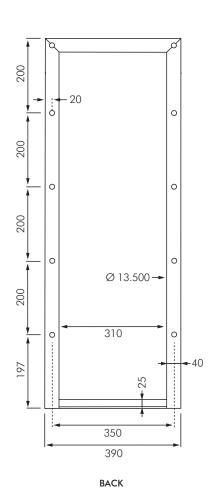

## **DESCRIPTION**

FRCM-EXT extension box is designed to house the plumbing system for a Franke Combination WC & Basin FRCM1 where a service duct is not available. The 30° angle of the top reduces the likelihood of people standing on or placing items on top. The extension box has three access panels which give access to our Warden plumbing & electrical items and for the fixing (see separate literature). The extension box is fitted to the wall using dynabolts or chemset type bolts to suit structure (by

others). The Combination unit is bolted to the extension box through the access panels. Also allows for S-Trap installations.

**Warning:** Do not use dimensions for set out purposes. Refer to your sales representative for accurate dimensions.