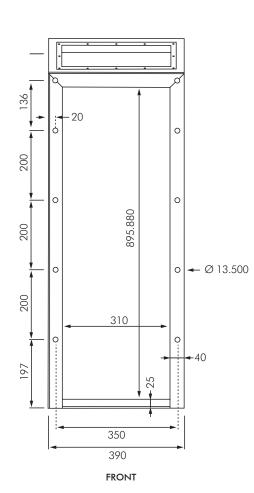

## **DESCRIPTION**

FRCM-EXT extension box is designed to house the plumbing system for a Franke Combination WC & Basin FRCM1 where a service duct is not available. The 30° angle of the top reduces the likelihood of people standing on or placing items on top. The extension box has three access panels which give access to our Warden plumbing & electrical items and for the fixing (see separate literature). The extension box is fitted to the wall using dynabolts or chemset type bolts to suit structure (by

others). The Combination unit is bolted to the extension box through the access panels. Also allows for S-Trap installations.

**Warning:** Do not use dimensions for set out purposes. Refer to your sales representative for accurate dimensions.