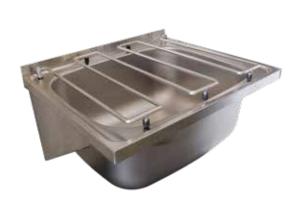

# FRCS AND FRCSH KWC FRANKE STAINLESS STEEL CLEANERS SINK WITH BUCKET GRID

# **DESCRIPTION**

KWC Franke FRCS is a wall mounted, one-piece pressed Type 304 stainless steel cleaners sink. Available with or without a back-splash and with or without a bucket grid.

KWC Franke high quality cleaners sinks are ideally suited for installation in industrial workshops, sports facilities, school bathrooms, hospitals, care facilities and early childhood education facilities.

### **MODELS**

FRCS -

- Standard cleaners sink, no bucket grid

FRCSH - Standard cleaners sink with bucket grid

(as shown)

FRCS-BS - Stainless Steel Backsplash 600mm x 600mm

FRCS-BS2 - Angled stainless steel backsplash used when