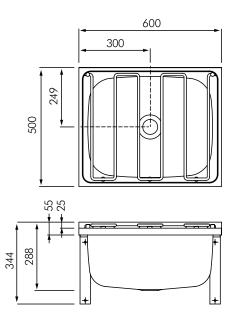

sink is installed into a corner 600mm (back width) x 500mm (side width) x 600mm (height)