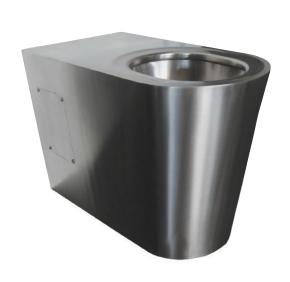

#### **DESCRIPTION**

FRANKE FRFM4 is a floor mounted stainless steel P trap toilet pan with side access panels. It is fully shrouded with anti-ligature flushing rim with sufficient room inside the shroud to enable it to be converted to an S Trap if preferred.

The top fascia plate is convexed to prevent pooling of liquid. Seat or seat pads can be supplied but can only be fitted at time of ordering.

For flushing options, please refer to the Zurn flush valves, Warden control system or Wisa inwall cistern.