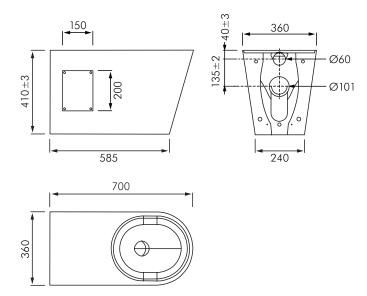

Warning: Do not use dimensions for set out purposes.

#### **INSTALLATION**

This WC is designed for face wall/floor mounting. Access panels on each side of the WC allow the plumber to face wall fix and to complete plumbing connections. Alternatively it can be through wall bolted if there is a plumbing duct behind the pan. The pan can be installed as P or S trap.