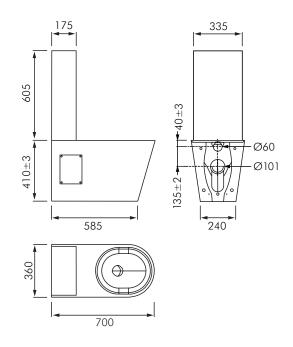

#### **INSTALLATION**

The WC is screw fixed to wall/floor and the flush valve/cover is mounted on the wall behind the WC according to the instructions supplied with each WC.

The flush valve should be installed according to instructions supplied with the valve (see separate Tech Data Sheet) but pipe sizing and pressure requirements are critical to correct operation.

Waste connection can be either S or P trap to suit the project design. Waste connections by others.

Minimum Flow rates: 90L/min

Pressure: 100 - 500kPa dynamic (ideally 300-400kPa)