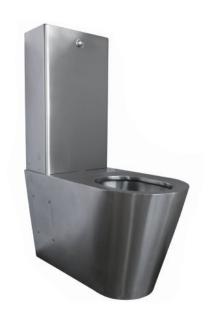

#### **DESCRIPTION**

The Franke FRFM4-ZHVP is a standard height back to wall WC and mains pressure flushing valve suitable for installation in public buildings requiring a degree of vandal resistance. Suitable for use where there is no duct or cavity behind the WC which would normally allow for a concealed installation of the flush valve.

The flush valve provided is the proven Zurn ZH6152XL which is mounted behind a robust stainless steel cover, to which the hydraulic actuator is fitted. The flush valve is only available as a single 6L flush allowing a 1 Star WELS rating.