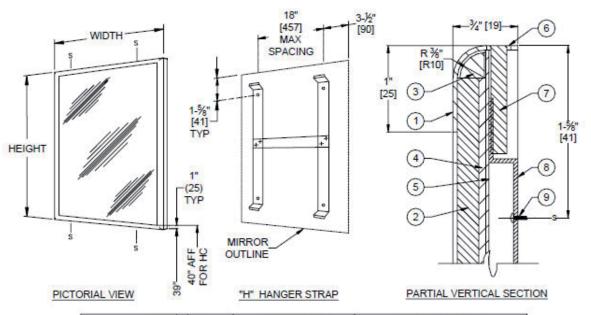

#### DESCRIPTION

- 1. 18 GAUGE STAINLESS STEEL FRAME
- 2. ½" (6) PLATE GLASS MIRROR
- 3. SHOCK ABSORBING EDGE CUSHION
- 4. NON-ABSORBENT FILLER
- 5. 20 GAUGE CORROSION PROTECTED STEEL BACK
- 6. MOUNTING FLUSH NUTSERT
- TAMPERPROOF MOUNTING & LOCKING HEX SOCKET HEADLESS SET-SCREW #10-32 X 1-1/4"(32)
- 8. HANGER BRACKET 18 GAUGE
- 9. INSTALLATION SCREW-FURNISHED BY INSTALLER

### **INSTALLATION**

Install bracket level and plumb as per diagram location using M5x25 self-tapping pan head screws (by others). Hang mirror on bracket and tighten locking screws at top and bottom.

20 Carr Rd Three Kings Auckland 1042 Ph 09 624 1115 Fax 09 6241110