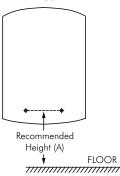

# MDAS APPLAUSE HOT AIR HAND DRYER

| Height              | Α      |
|---------------------|--------|
| Men's               | 1200mm |
| Women's             | 1150mm |
| Children's          | 1110mm |
| Disabled            | 1000mm |
| Disabled Children's | 650mm  |

#### **INSTALLATION**

Fixed to wall as per dimensions (above right) to suit the washroom type.