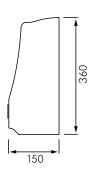

#### **INSTALLATION**

Fixed to wall as per dimensions (above right) to suit the washroom type.