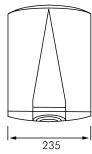

#### **INSTALLATION**

Fixed to wall as per dimensions (above right) to suit the washroom type.