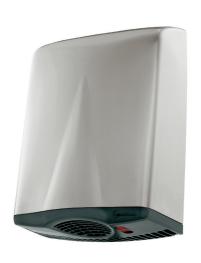

## **DESCRIPTION**

The Applause hot air hand drier is a high quality fully automatic drier, suitable for commercial applications requiring fast drying times with low noise levels and minimal visual impact in the bathroom.

Available in either satin finish stainless steel or powder coated white, the Applause is an attractive option for any commercial bathroom.