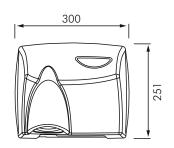

#### **INSTALLATION**

Fixed to wall as per dimensions (right) to suit the washroom type.