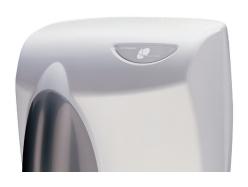

## **DESCRIPTION**

The MacDonald Autobeam hot air hand dryer is a high quality robust fully automatic dryer, suitable for commercial applications requiring fast drying times where strength and durability are important.

It has a cast aluminium case for strength and high air flow ensure minimum drying times.

## **SPECIFICATIONS**

**Motor:** 230V AC 10A

**Element:** 2.4kW with thermal cut out protection

Air velocity: 18m/sec Noise Level: 75dBA

Electrical Safety: AS/NZS60335.2.23:2004

Finish: white body, satin grey nozzle