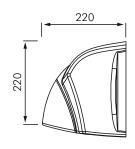

#### **INSTALLATION**

Fixed to wall as per dimensions (right) to suit the washroom type.