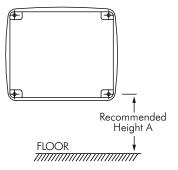

# AUTOBEAM HOT AIR HAND DRYER

|                     | Α      |
|---------------------|--------|
| Men's               | 1200mm |
| Women's             | 1150mm |
| Children's          | 1110mm |
| Disabled            | 1000mm |
| Disabled Children's | 650mm  |

#### **INSTALLATION**

Fixed to wall as per dimensions (right) to suit the washroom type.